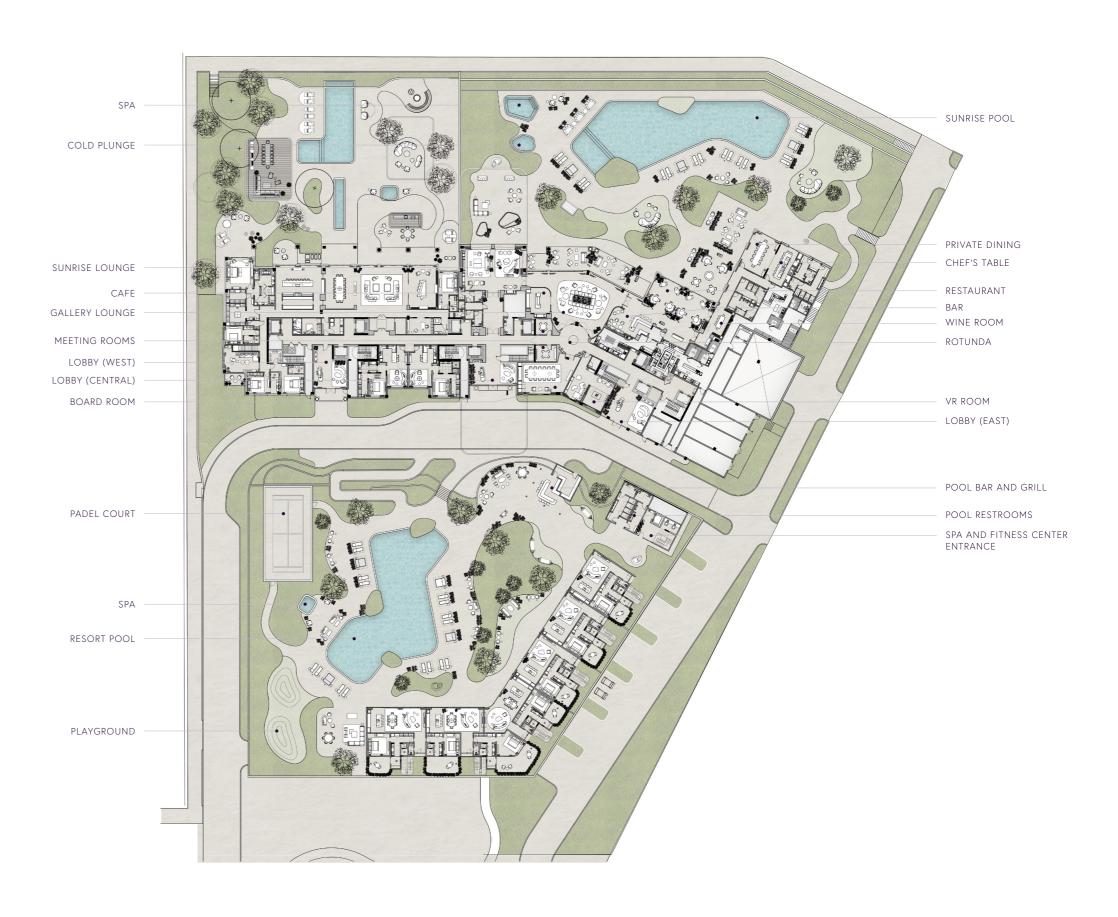

## SITE PLAN

Stretched out across 650 linear feet of pristine shoreline, The Residences at Six Fisher Island is an expansive 6.5-acre site, featuring over 55,000 square-feet of bespoke, five-star amenities available exclusively for residents.

BAR

**BOARD ROOM** 

CAFE

CHEF'S TABLE

COLD PLUNGE

**GALLERY LOUNGE** 

MEETING ROOMS

PADEL COURT

PLAYGROUND

POOL BAR AND GRILL

PRIVATE DINING

SPA AND FITNESS CENTER

SPAS

SUNRISE LOUNGE

SUNRISE POOL

**RESORT POOL** 

**RESTAURANT** 

VR ROOM

WINE ROOM