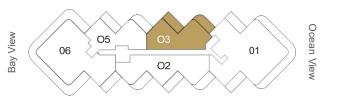

s with units in other condominium projects that utilize the same method. For your reference, the area of the Unit, determined in accordance with these defined unit boundaries, is set forth on Exhibit "3" to the Declaration. Measurements of rooms set forth on this floor plan are generally taken at the farthest points of each given room (as if the room were a perfect rectangle), without regard for any cutouts or variations. Accordingly, the area of the actual room will typically be smaller than the product obtained by multiplying the stated length and width. All dimensions are estimates which will vary with actual construction, and all floor plans, specifications and other development plans are subject t

Residence 03
Floors 11 – 15

## Residence 03

Floors 11–15



## RESIDENCE FEATURES