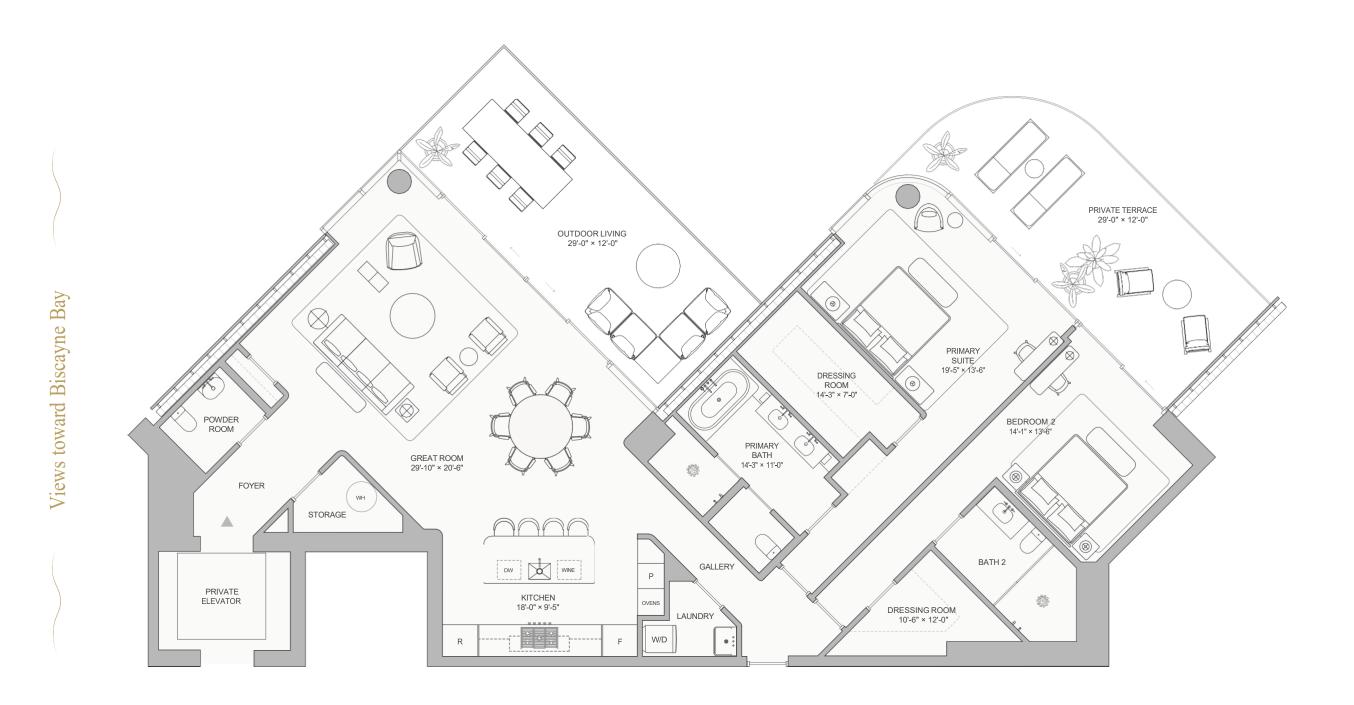

Residence 03
Floors 11 – 15

## Residence 03

Floors 11–15

## RESIDENCE FEATURES