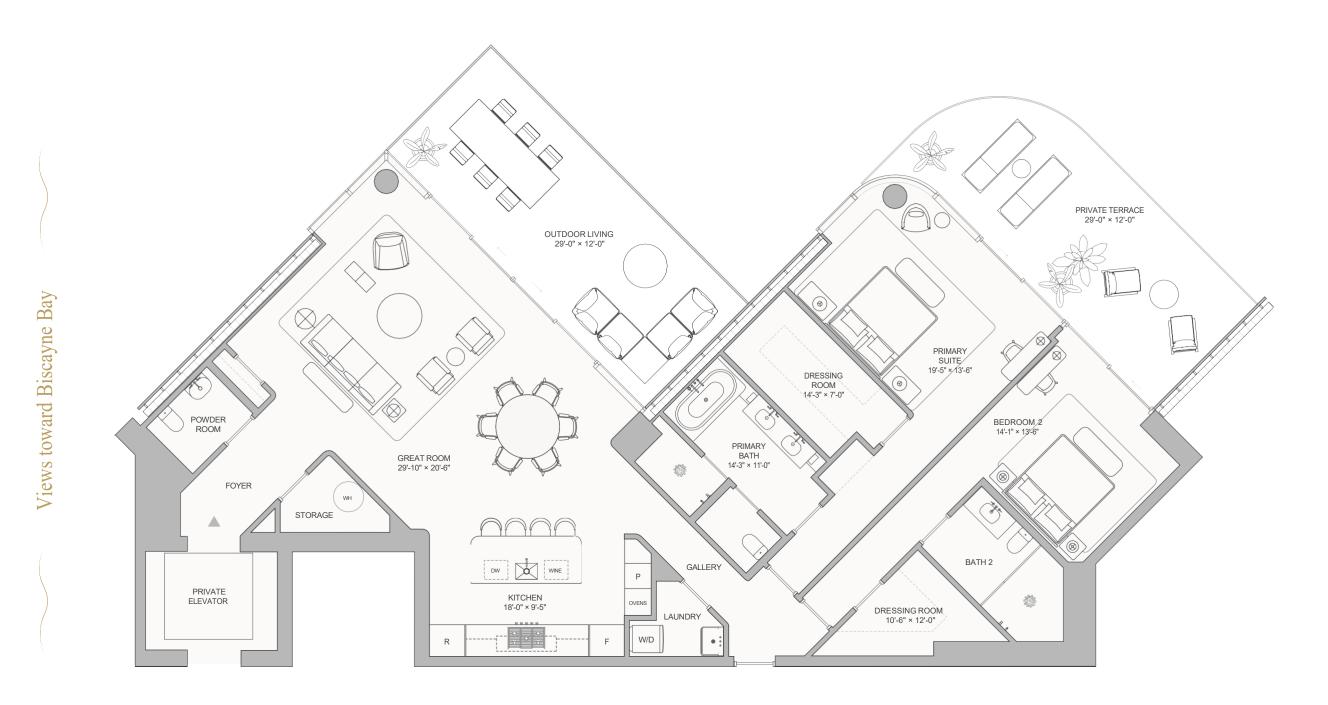

## THE PERIGON

MIAMI BEACH

Residence 03 Floors 4 – 10

## Residence 03

Floors 4–10

## RESIDENCE FEATURES