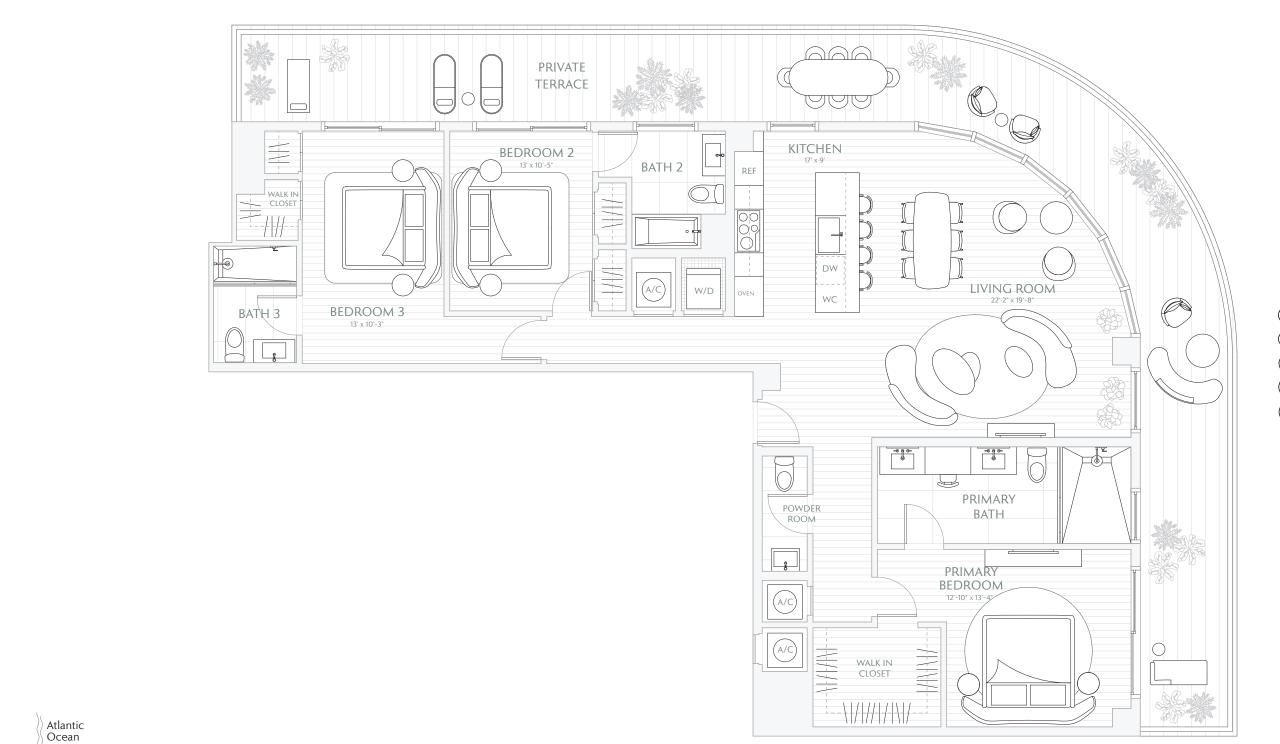

3 BEDROOMS 3.5 BATHS PRIVATE TERRACE

**BAY LOFT** 

RESIDENCE

INTERIOR 1,870 SF / 173.7 M<sup>2</sup> EXTERIOR 755 SF / 70.1 M<sup>2</sup> TOTAL 2,625 SF / 243.8 M<sup>2</sup>

Stated interior square footage is measured to the exterior face of exterior walls and to the centerline of interior demising walls or to the exterior face of walls adjoining corridors or other structural components. This method of measurement varies from, and is larger than, the dimensions that would be determined by using the description and the definition of the Unit set forth in the Declaration (which generally only includes structural components). For reference, the area of the unit, determined by using the actual construction. Note that measurements or inregularities. Accordingly, the area of the actual room will typically be smaller than the product obtained by multiplying the stated length times width. All floor plans and development plans are subject to change. The Developer expressly reserves the right to make modifications, revisions, and changes it deems desirable in its sole and absolute discretion. All depictions of furnishings, appliances, built-ins, counters, soffits, floor coverings, lighting, landscaping and other matters of detail, including, without limitation, items of finish and decoration, are conceptual only and are not necessarily included in each Unit. Consult your prospectus and Purchase Agreement.