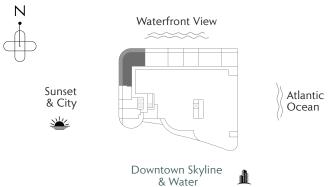

3 BEDROOMS 3.5 BATHS PRIVATE TERRACE

**BAY LOFT** 

RESIDENCE

INTERIOR 1,870 SF / 173.7 M<sup>2</sup> EXTERIOR 755 SF / 70.1 M<sup>2</sup> TOTAL 2,625 SF / 243.8 M<sup>2</sup>

Stated interior square footage is measured to the exterior face of exterior walls and to the centerline of interior demising walls or to the exterior face of walls adjoining corridors or other structural components. This method of measurement varies from, and is larger than, the dimensions that would be determined by using the description and the definition of the Unit set forth in the Declaration (which generally only includes structural components). For reference, the area of the unit, determined by using the actual construction. Note that measurements or inregularities. Accordingly, the area of the actual room will typically be smaller than the product obtained by multiplying the stated length times width. All floor plans and development plans are subject to change. The Developer expressly reserves the right to make modifications, revisions, and changes it deems desirable in its sole and absolute discretion. All depictions of furnishings, appliances, built-ins, counters, soffits, floor coverings, lighting, landscaping and other matters of detail, including, without limitation, items of finish and decoration, are conceptual only and are not necessarily included in each Unit. Consult your prospectus and Purchase Agreement.