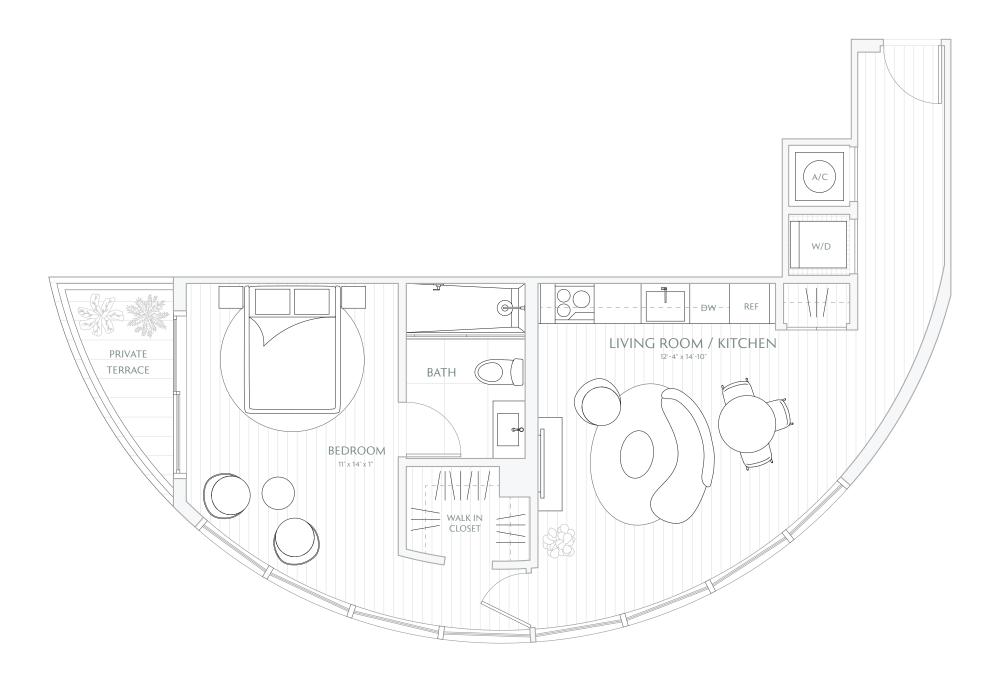

BAY LOFT RESIDENCE

08

1 BEDROOM 1 BATH PRIVATE TERRACE

INTERIOR 708 SF / 65.7 M<sup>2</sup> EXTERIOR 47 SF / 4.3 M<sup>2</sup> TOTAL 755 SF / 70 M<sup>2</sup>

Stated interior square footage is measured to the exterior face of exterior walls and to the centerline of interior demising walls or to the exterior face of walls adjoining corridors or other structural components. This method of measurement varies from, and is larger than, the dimensions that would be determined by using the description and the definition of the Unit set forth in the Declaration (which generally only includes structural components). For reference, the area of the unit, determined by using the description is set forth in the Declaration is set forth in the Declaration is set forth in the generally taken at the greatest points of each given room (as if the room were a perfect rectangle), without regard for any cutouts or irregularities. Accordingly, the area of the actual room will typically be smaller than the product obtained by multiplying the stated length times width. All floor plans and development plans are subject to change. The Declaration. All deprecisions, and changes it deems desirable in its sole and absolute discretion. All deprecisions, are conceptual only and are not necessarily included in each Unit. Consult your prospectus and Purchase Agreement.