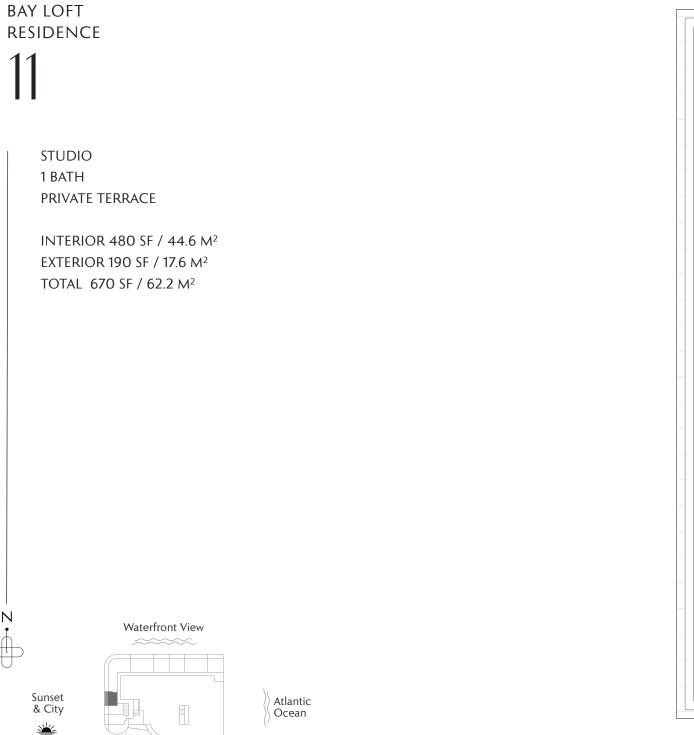

11

N t t

BED 12' x 8'-9" Downtown Skyline & Water (a) Stated interior square footage is measured to the exterior face of exterior demising walls or to the exterior face of exterior demising walls or to the exterior face of exterior square footage is measured to the exterior face of exterior square footage is measured to the exterior face of exterior square footage is measured to the exterior face of exterior square footage is measured to the exterior face of exterior or other structural components. This method of measurement varies from, and is larger than, the dimensions that would be determined by using the description

and the definition of the Unit set forth in the Declaration (which generally only includes the interior airspace between the perimeter walls and excludes structural components). For reference, the area of the unit, determined in accordance with the unit boundaries set forth in the Declaration. All dimensions are approximate and may vary with actual construction. Note that measurements of rooms set forth on this floor plan are generally taken at the greatest points of each given room (as if the room will typically be smaller than the product obtained by multiplying the stated length times width. All floor plans and development plans are subject to change. The Developer expressly reserves the right to make modifications, revisions, and changes it deems desirable in its sole and absolute discretion. All depictions of furnishings, appliances, built-ins, counters, soffits, floor coverings, lighting, landscaping and other matters of detail, including, without limitation, items of finish and decoration, are conceptual only and are not necessarily included in each Unit. Consult your prospectus and Purchase Agreement.