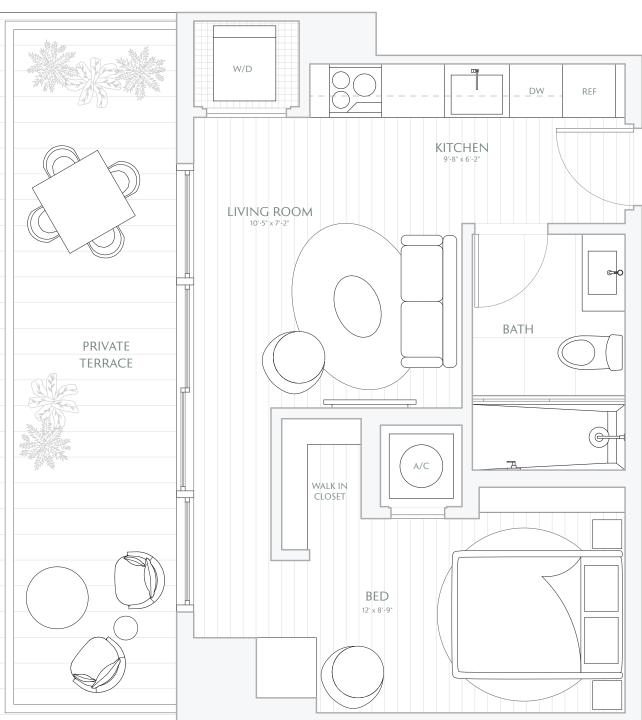

11

N t t

BED 12' x 8'-9" Downtown Skyline & Water (a) Stated interior square footage is measured to the exterior face of exterior demising walls or to the exterior face of exterior demising walls or to the exterior face of exterior square footage is measured to the exterior face of exterior square footage is measured to the exterior face of exterior square footage is measured to the exterior face of exterior square footage is measured to the exterior face of exterior or other structural components. This method of measurement varies from, and is larger than, the dimensions that would be determined by using the description

and the definition of the Unit set forth in the Declaration (which generally only includes the interior airspace between the perimeter walls and excludes structural components). For reference, the area of the unit, determined in accordance with the unit boundaries set forth in the Declaration. All dimensions are approximate and may vary with actual construction. Note that measurements of rooms set forth on this floor plan are generally taken at the greatest points of each given room (as if the room will typically be smaller than the product obtained by multiplying the stated length times width. All floor plans and development plans are subject to change. The Developer expressly reserves the right to make modifications, revisions, and changes it deems desirable in its sole and absolute discretion. All depictions of furnishings, appliances, built-ins, counters, soffits, floor coverings, lighting, landscaping and other matters of detail, including, without limitation, items of finish and decoration, are conceptual only and are not necessarily included in each Unit. Consult your prospectus and Purchase Agreement.