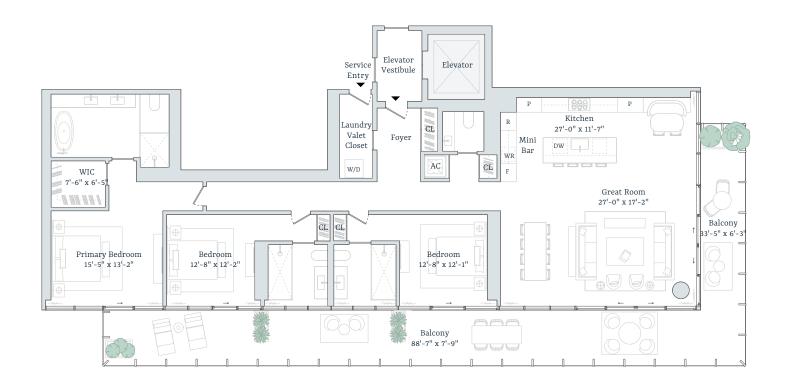

## Residence 16-18A

## Residence 16-18A

Three Bedrooms Three Bathrooms One Powder Room

INTERIOR 2,401 square feet / 223 square meters

EXTERIOR 814 square feet / 76 square meters

TOTAL 3,215 square feet / 299 square meters

sales@shellbayresidences.com • +1 786-410-4291