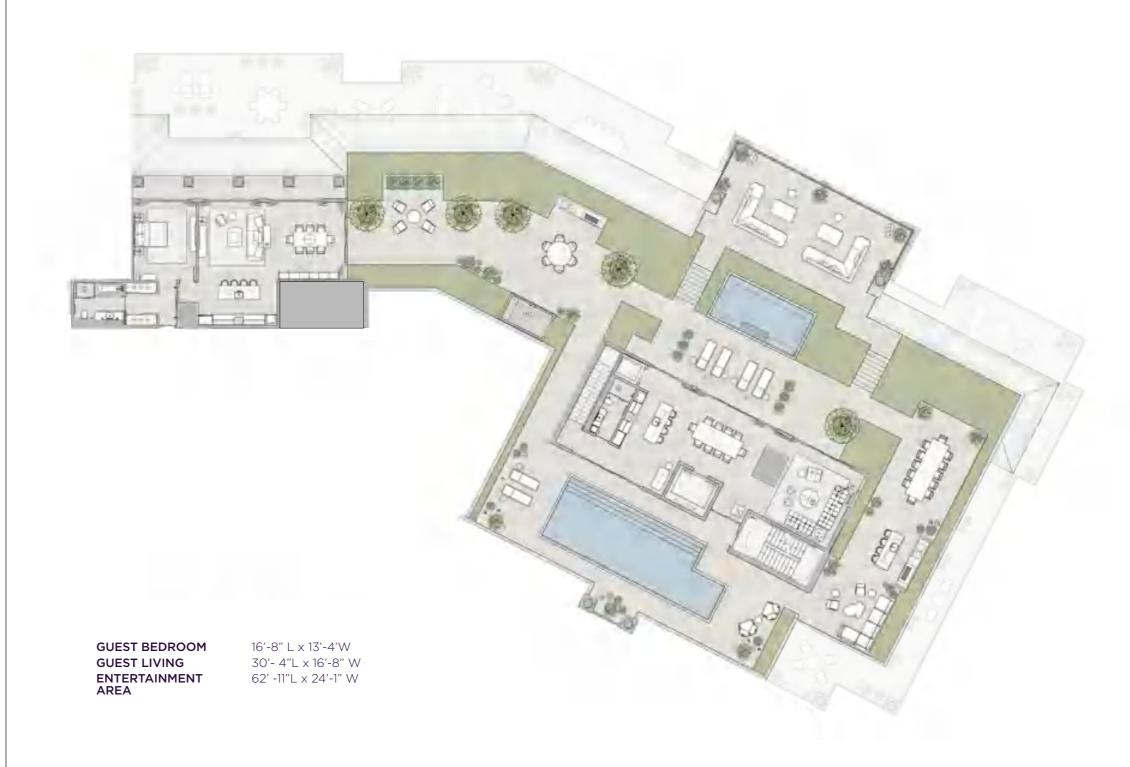

## PENTHOUSE 01

MAIN LEVEL

INTERIOR TOTAL 15,570 SF

INTERIOR MAIN LEVEL 13,820 SF

> EXTERIOR TOTAL 8,725 SF

EXTERIOR MAIN LEVEL 3,925 SF

\*

8 BEDROOMS
9.5 BATHROOMS
PRIVATE ROOFTOP POOL DECK
POOL HOUSE WITH FULL KITCHEN
GUEST SUITE
SUMMER KITCHEN
WINE ROOM
EXCERCISE ROOM
SERVICE SUITE
GAME ROOM

THEATER

PRIMARY BEDROOM

HER BATHROOM

HIS BATHROOM

HER CLOSET

HIS CLOSET

## ENTHOUSE 01

UPPER LEVEL

INTERIOR TOTAL 15,570 SF

INTERIOR UPPER LEVEL 1,750 SF

> **EXTERIOR TOTAL** 8,725 SF

**EXTERIOR UPPER LEVEL** 4,800 SF

8 BEDROOMS 9.5 BATHROOMS PRIVATE ROOFTOP POOL DECK POOL HOUSE WITH FULL KITCHEN **GUEST SUITE** SUMMER KITCHEN **WINE ROOM EXCERCISE ROOM** SERVICE SUITE **GAME ROOM** 