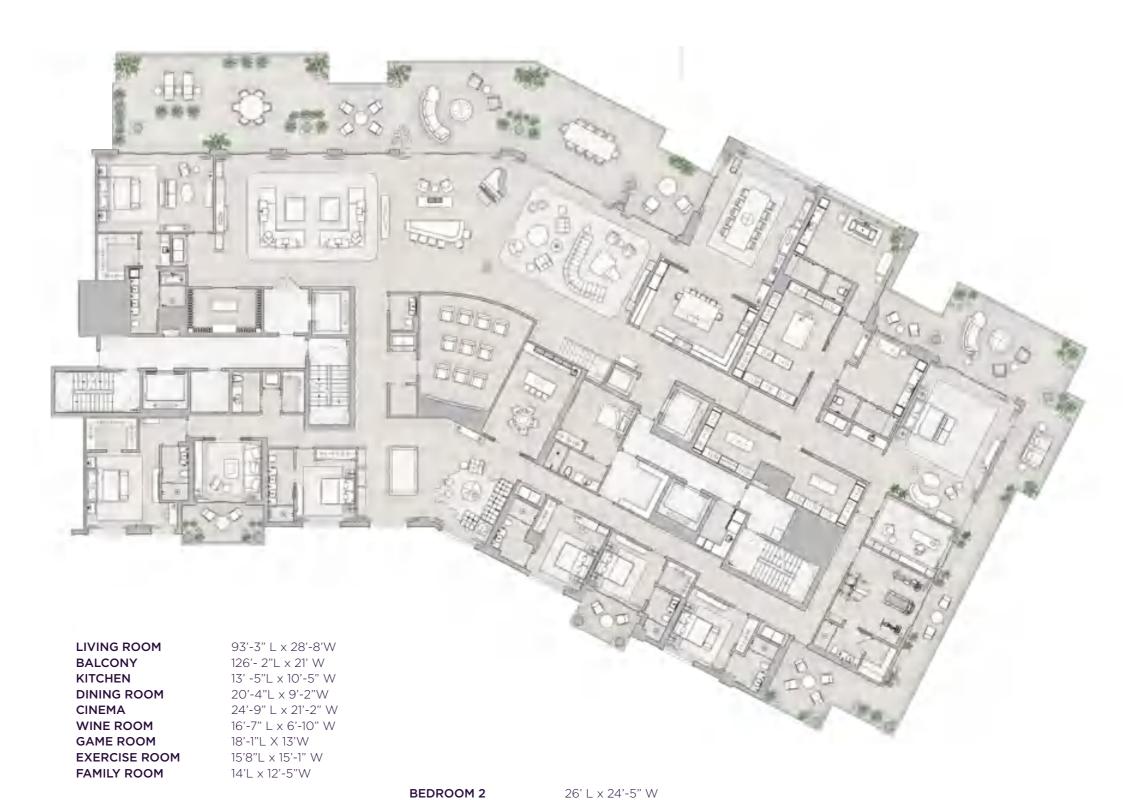

## PENTHOUSE 01

MAIN LEVEL

INTERIOR TOTAL 15,570 SF

INTERIOR MAIN LEVEL 13,820 SF

> EXTERIOR TOTAL 8,725 SF

EXTERIOR MAIN LEVEL 3,925 SF

\*

8 BEDROOMS
9.5 BATHROOMS
PRIVATE ROOFTOP POOL DECK
POOL HOUSE WITH FULL KITCHEN
GUEST SUITE
SUMMER KITCHEN
WINE ROOM
EXCERCISE ROOM
SERVICE SUITE
GAME ROOM

THEATER

## ENTHOUSE 01

UPPER LEVEL

INTERIOR TOTAL 15,570 SF

INTERIOR UPPER LEVEL 1,750 SF

> **EXTERIOR TOTAL** 8,725 SF

**EXTERIOR UPPER LEVEL** 4,800 SF

8 BEDROOMS 9.5 BATHROOMS PRIVATE ROOFTOP POOL DECK POOL HOUSE WITH FULL KITCHEN **GUEST SUITE** SUMMER KITCHEN **WINE ROOM EXCERCISE ROOM** SERVICE SUITE **GAME ROOM** 