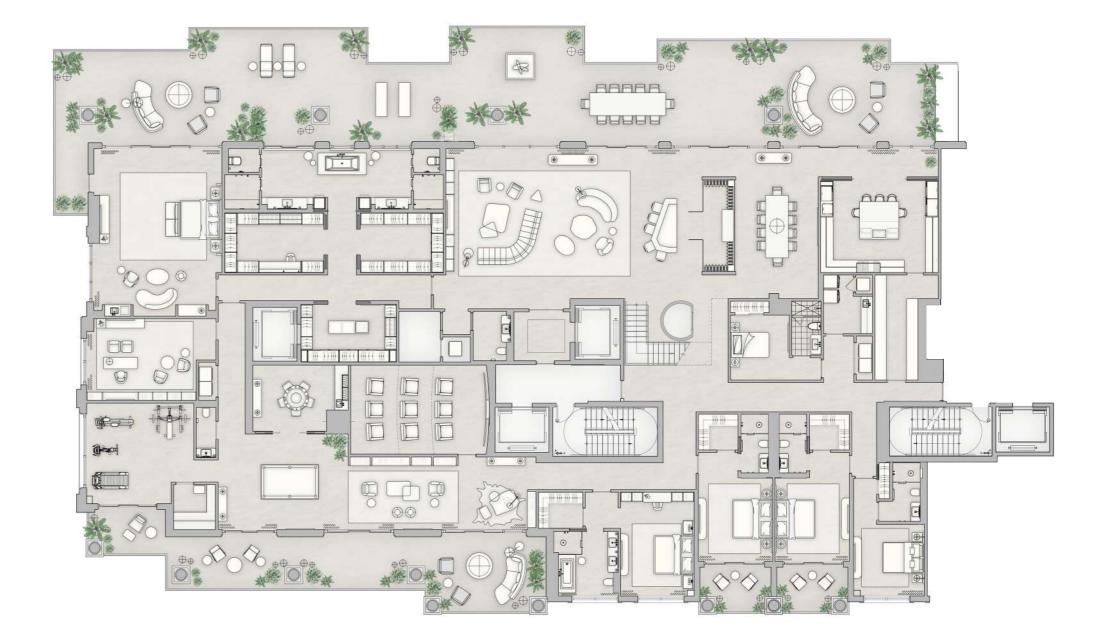

## PENTHOUSE 02

MAIN LEVEL

INTERIOR TOTAL 10,710 SF

INTERIOR MAIN LEVEL 9,810 SF

> EXTERIOR TOTAL 7,220 SF

EXTERIOR MAIN LEVEL 3,450 SF

\*

5 BEDROOMS 7.5 BATHROOMS PRIVATE ROOFTOP POOL DECK POOL HOUSE WITH FULL KITCHEN SUMMER KITCHEN WINE ROOM EXCERCISE ROOM SERVICE SUITE GAME ROOM THEATER

| LIVING ROOM   | 44'-5" L x 22'W      | PRIMARY BEDROOM  | 29'-2" L x 22' W     |
|---------------|----------------------|------------------|----------------------|
| BALCONY       | 156'- 6"L x 20'-2" W | PRIMARY BATHROOM | 37'-11"L x 10'-4"W   |
| KITCHEN       | 20' -9"L x 15'-10" W | HER CLOSET       | 37'-11" L x 10'-4" W |
| DINING ROOM   | 26'-1"L x 14'-5"W    | HIS CLOSET       | 16'-6" L x 10' W     |
| CINEMA        | 23'-6" L x 15'-5" W  |                  |                      |
| WINE ROOM     | 15'-10" L x 5'-5" W  |                  |                      |
| GAME ROOM     | 16'-6"L X 11'-5"W    |                  |                      |
| EXERCISE ROOM | 22'L x 17'-5" W      |                  |                      |

\*

BEDROOM 2 BEDROOM 3 BEDROOM 4 BEDROOM 5

25' L x 19'-5" W 25'-8" L x 13'-1" W 25'-8" L x 13'-1" W 23'-1" L x 12'-3" W

GUEST SUITE ENTERTAINMENT AREA 39'-4" L x 27'-6'W 43' L x 15'-8" W

N 25° 45.8255 \*