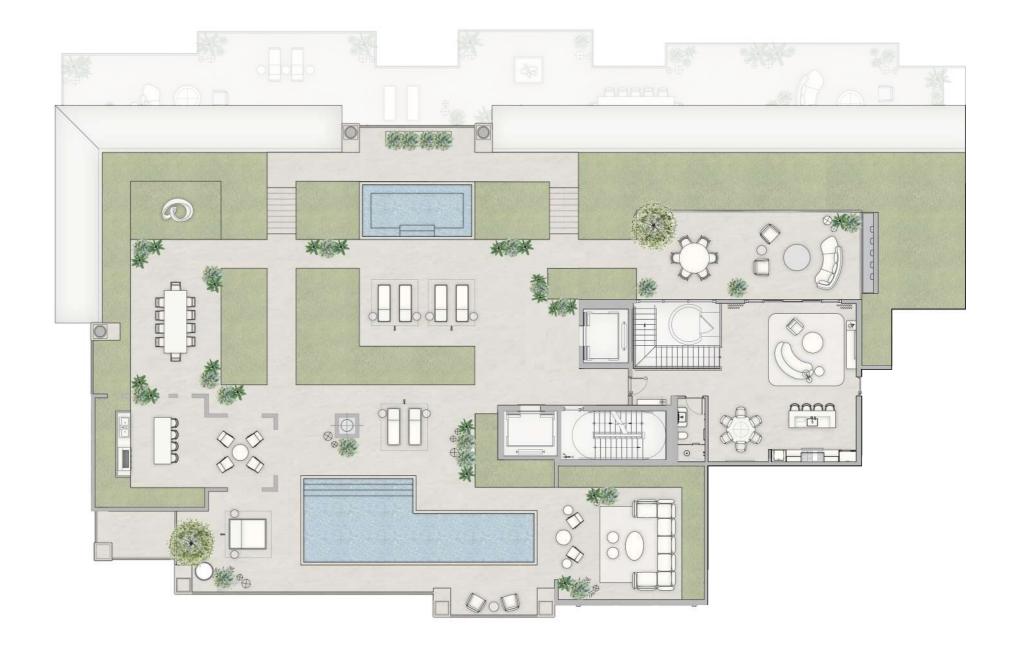

## PENTHOUSE 02

UPPER LEVEL

INTERIOR TOTAL 10,710 SF

INTERIOR UPPER LEVEL 900 SF

> EXTERIOR TOTAL 7,220 SF

EXTERIOR UPPER LEVEL 3,770 SF

## ₩

5 BEDROOMS 7.5 BATHROOMS PRIVATE ROOFTOP POOL DECK POOL HOUSE WITH FULL KITCHEN SUMMER KITCHEN WINE ROOM EXCERCISE ROOM SERVICE SUITE GAME ROOM THEATER

Calculating the square footage of a unit. The square footage stated here is calculated from the exterior boundard of the exterior values to the centerior values of the exterior values. This method typically results in quoted dimensions greater than the dimensions that would be determine by using other accepted methods. The definition of "Unit" and the calculation method to be relied upon is set forth the Developer's prospectus may result in a square forth in the Developer's prospectus may result in a square to state of the definition of specific dimensions and unit configuration is not guaranteed and may change during construct Depictions of fundinging, futures and other items of personal property are not included with purchase.