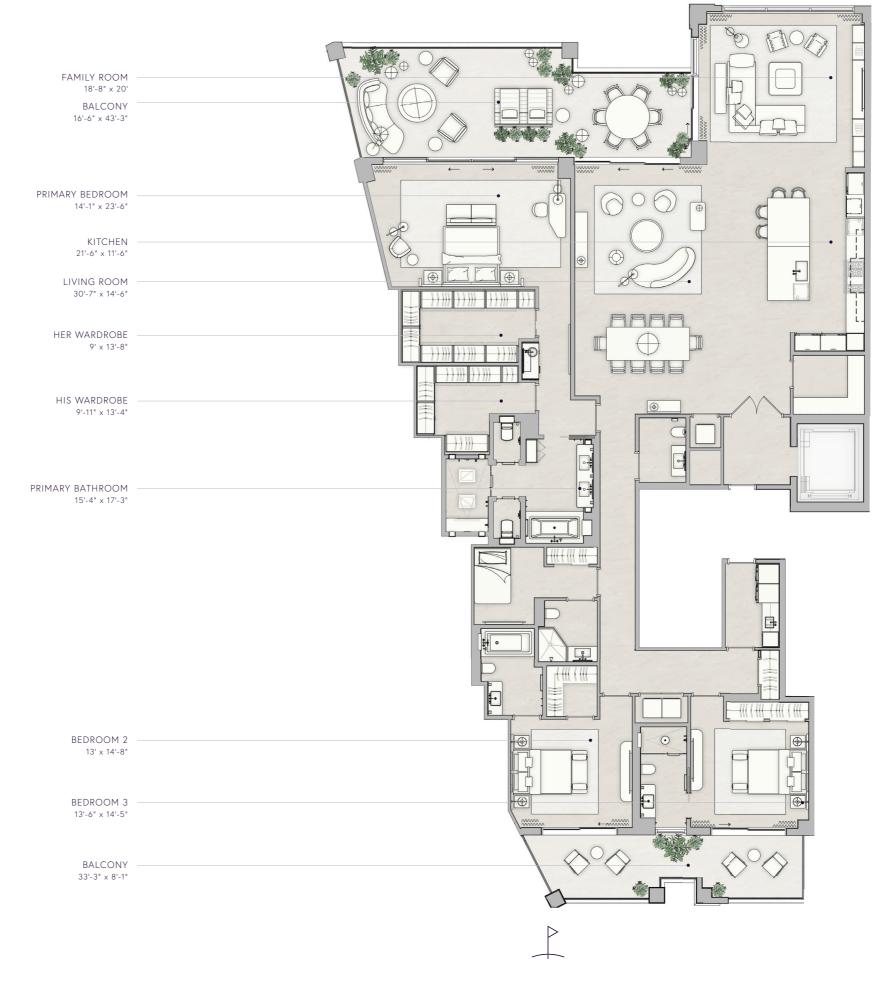

## RESIDENCE 02

INTERIOR EXTERIOR 3,976 F<sup>2</sup> 763 F<sup>2</sup> 370 M<sup>2</sup> 71 M<sup>2</sup>

> TOTAL 4,739 F<sup>2</sup> 441 M<sup>2</sup>

> > \*

3 BEDROOMS
4 BATHROOMS
POWDER ROOM
FAMILY ROOM
SERVICE SUITE
LIVING ROOM