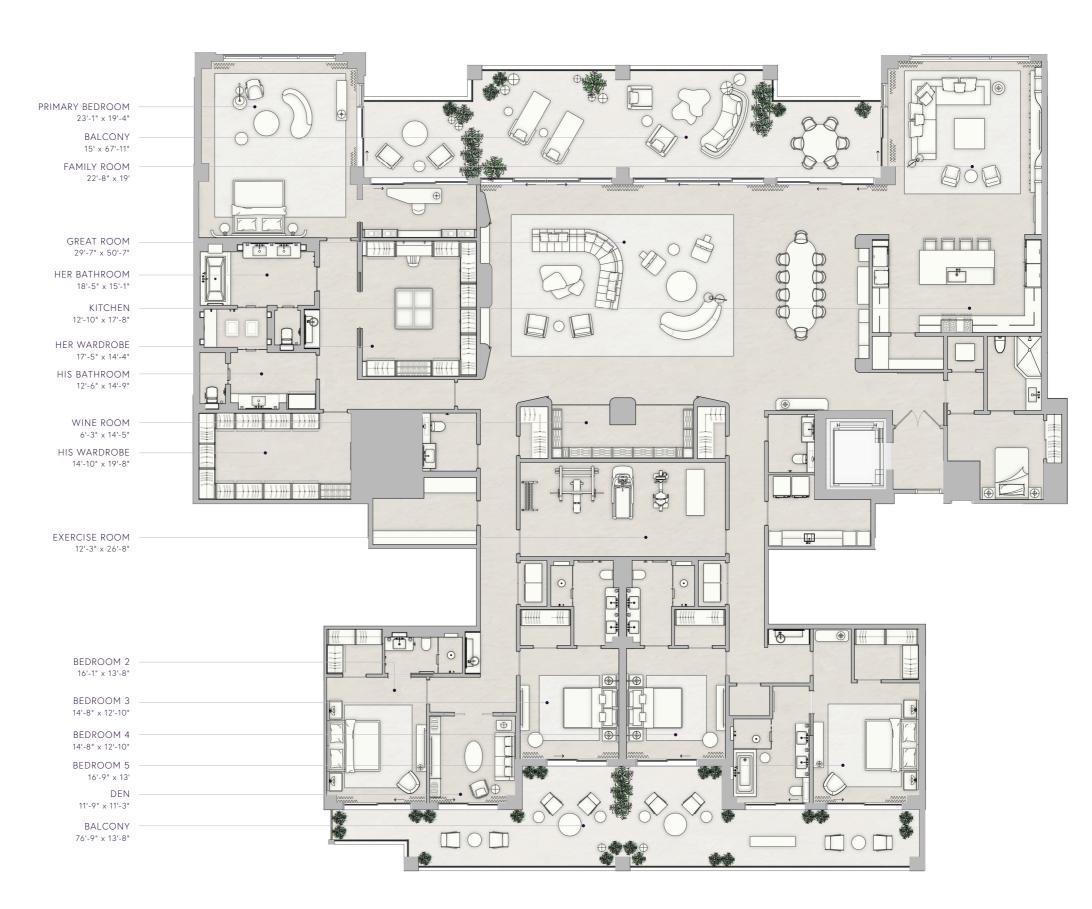

## RESIDENCE 04C

INTERIOR EXTERIOR 7,744 F<sup>2</sup> 1,607 F<sup>2</sup> 720 M<sup>2</sup> 150 M<sup>2</sup>

> TOTAL 9,351 F<sup>2</sup> 870 M<sup>2</sup>

> > \*

5 BEDROOMS
6 BATHROOMS
2 POWDER ROOMS
FAMILY ROOM
SERVICE SUITE
WINE ROOM
EXERCISE ROOM
DEN
GREAT ROOM