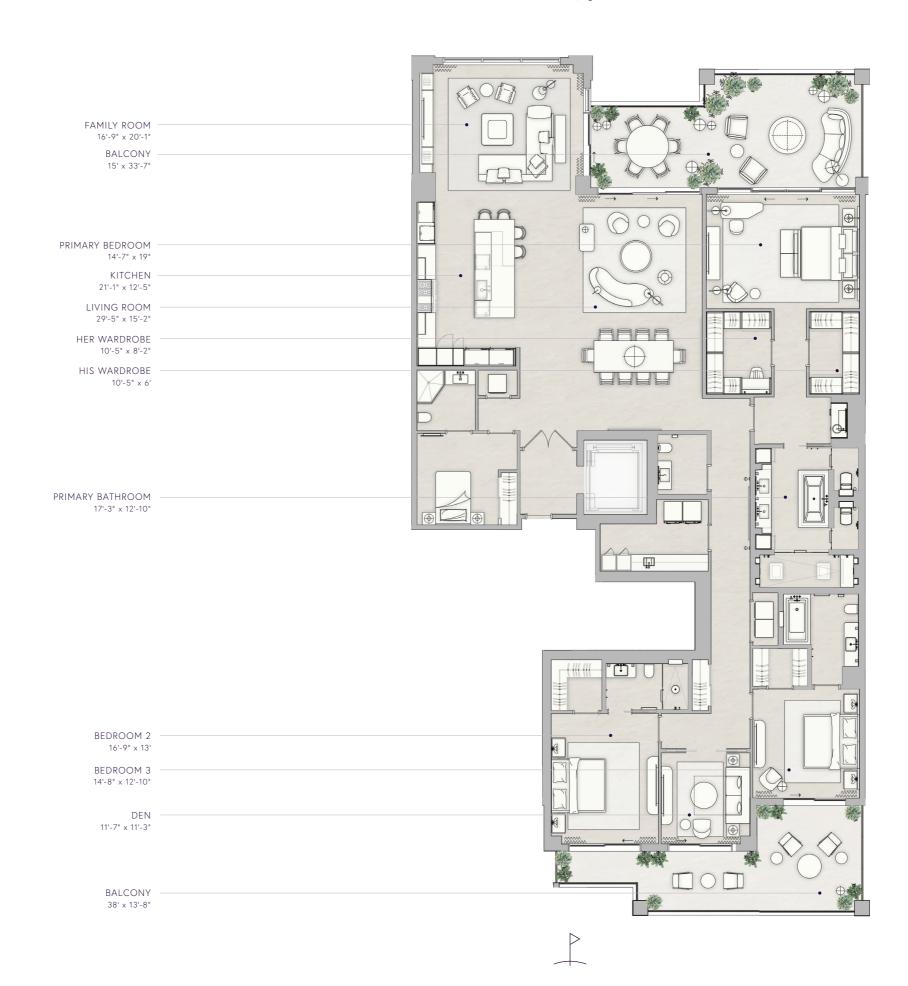

## RESIDENCE 05

INTERIOR EXTERIOR 3,872 F<sup>2</sup> 784 F<sup>2</sup> 360 M<sup>2</sup> 73 M<sup>2</sup>

> TOTAL 4,656 F<sup>2</sup> 433 M<sup>2</sup>

> > \*

3 BEDROOMS
4 BATHROOMS
POWDER ROOM
FAMILY ROOM
SERVICE SUITE
DEN
LIVING ROOM