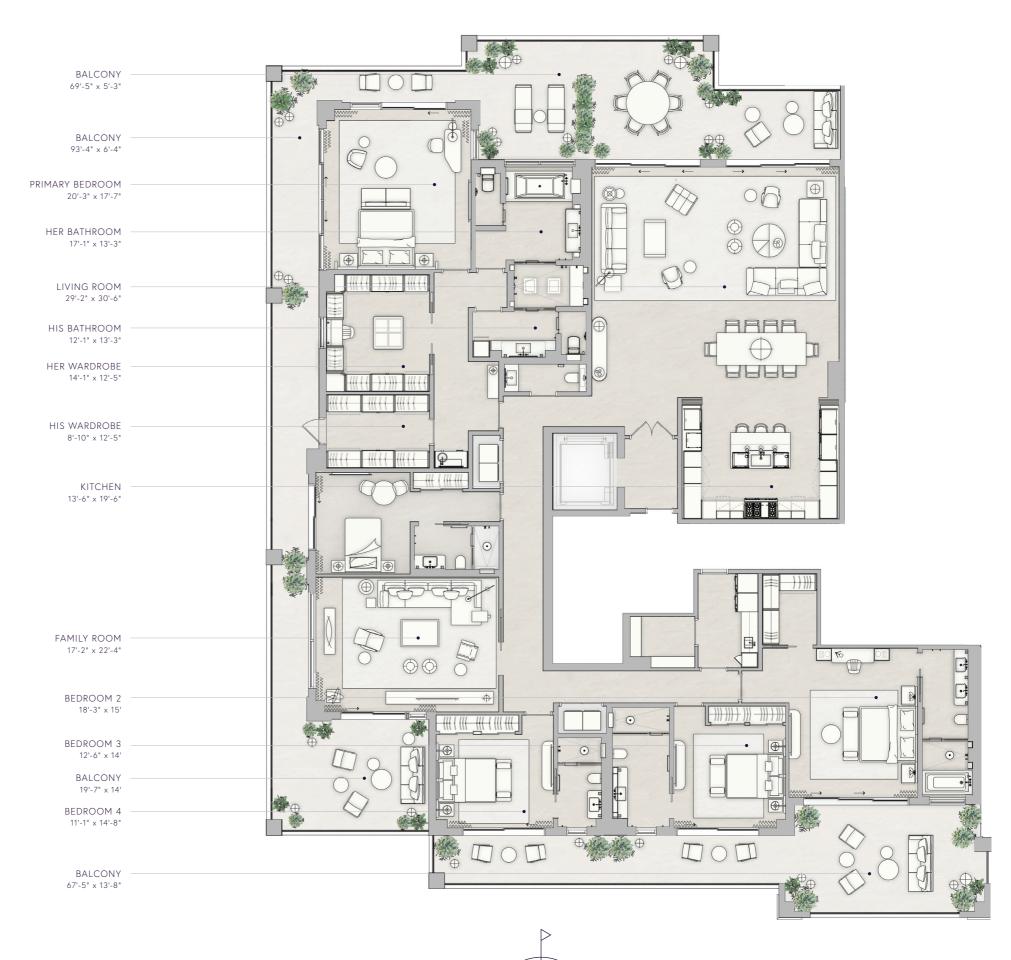

## RESIDENCE 06

INTERIOR EXTERIOR 5,058 F<sup>2</sup> 1,943 F<sup>2</sup> 470 M<sup>2</sup> 181 M<sup>2</sup>

> TOTAL 7,001 F<sup>2</sup> 651 M<sup>2</sup>

> > \*

4 BEDROOMS
5 BATHROOMS
POWDER ROOM
FAMILY ROOM
WINDOWED SERVICE SUITE
LIVING ROOM