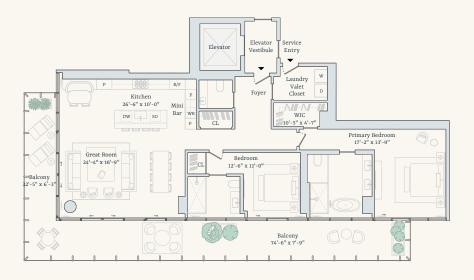

## Residence 15E

Two Bedrooms Interior: 1,918 square feet / 178 square meters
Two Bathrooms Exterior: 783 square feet / 73 square meters
One Powder Room Total: 2,701 square feet / 251 square meters

sales@shellbayresidences.com • +1 786-410-4291