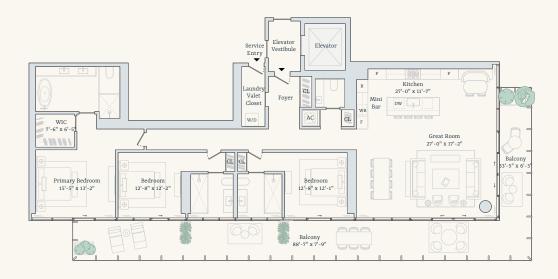

## Residence 16-18A

Three Bedrooms Interior: 2,401 square feet / 223 square meters
Three Bathrooms Exterior: 814 square feet / 76 square meters
One Powder Room Total: 3,215 square feet / 299 square meters