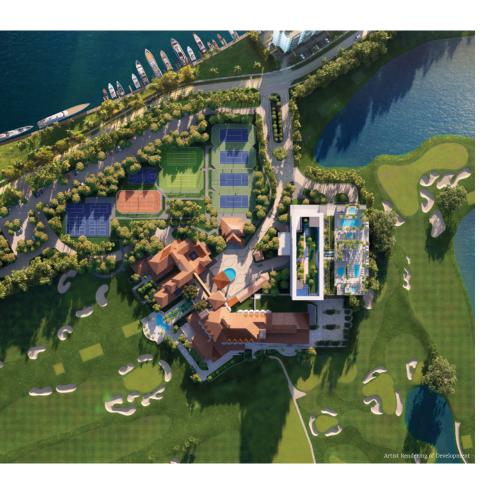

### 20 stories

With views over the Greg Norman-designed Championship Golf Course and private marina

## GREG NORMAN CHAMPIONSHIP GOLF COURSE

The Greg Norman-designed Championship golf course features a 12-acre practice facility, including a 9-hole Par 3 course. The Championship tees will measure 7,300 yards—making this one of the longest golf courses in South Florida.

### RACQUET CLUB

The Shell Bay Racquet Club is one of the few facilities in the world to feature all four Grand Slam surfaces. Its offerings include European red and green clay, grass, padel, and pickleball courts.

### YACHT CLUB

The private 48-slip marina features a boutique market for boating provisions and an iconic dockside cocktail bar.