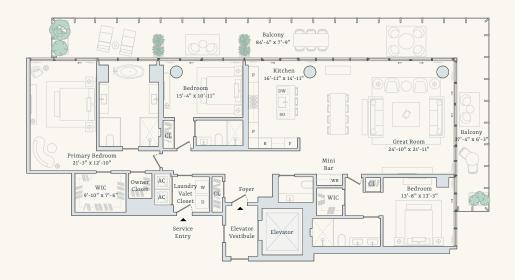

## Residence 16-18B

Three Bedrooms Interior: 2,605 square feet / 242 square meters
Three Bathrooms Exterior: 805 square feet / 75 square meters
One Powder Room Total: 3,410 square feet / 317 square meters