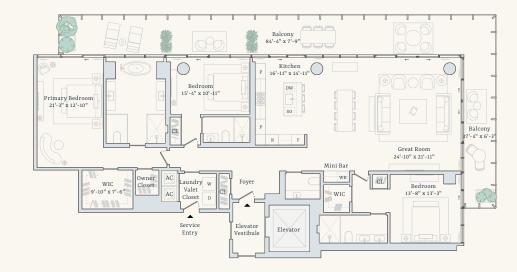

# Residence 6-14B

Three Bedrooms Three Bathrooms One Powder Room Interior:2,605 square feet / 242 square metersExterior:805 square feet / 75 square metersTotal:3,410 square feet / 317 square meters

sales@shellbayresidences.com • +1 786-410-4291