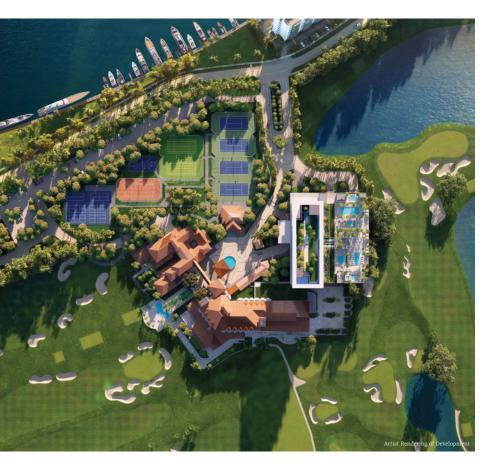

# 20 stories

With views over the Greg Norman-designed Championship Golf Course and private marina

### GREG NORMAN CHAMPIONSHIP GOLF COURSE

The Greg Norman-designed Championship golf course features a 12-acre practice facility, including a 9-hole Par 3 course. The Championship tees will measure 7,300 yards—making this one of the longest golf courses in South Florida.

### RACQUET CLUB

The Shell Bay Racquet Club is one of the few facilities in the world to feature all four Grand Slam surfaces. Its offerings include European red and green clay, grass, padel, and pickleball courts.

### YACHT CLUB

The private 48-slip marina features a boutique market for boating provisions and an iconic dockside cocktail bar.

### MEMBERS' PAVILION

Experience 18,000 square feet of wellness and fitness amenities, with indoor-outdoor spaces to work out and unwind, and a dedicated team of specialists to rejuvenate body and mind.