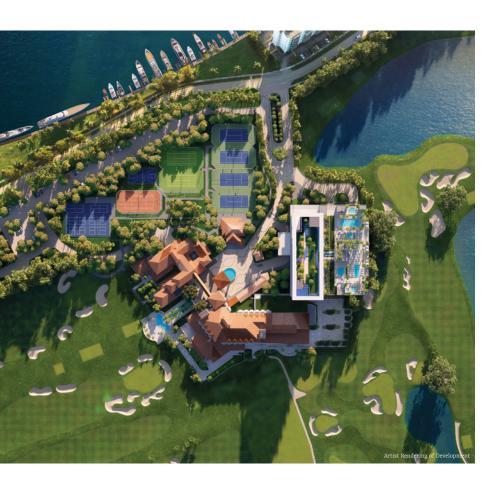

### 20 stories

With views over the Greg Norman-designed Championship Golf Course and private marina

### 108 residences

Exquisite residences with a variety of floor plans

180-day

Occupancy term

With careful attention to detail, unparalleled service, and resort-style amenities, this is a curated enclave for a new kind of elite living.

## GREG NORMAN CHAMPIONSHIP GOLF COURSE

The Greg Norman-designed Championship golf course features a 12-acre practice facility, including a 9-hole Par 3 course. The Championship tees will measure 7,300 yards—making this one of the longest golf courses in South Florida.

### RACQUET CLUB

The Shell Bay Racquet Club is one of the few facilities in the world to feature all four Grand Slam surfaces. Its offerings include European red and green clay, grass, padel, and pickleball courts.

### YACHT CLUB

The private 48-slip marina features a boutique market for boating provisions and an iconic dockside cocktail bar.

### MEMBERS' PAVILION

Experience 18,000 square feet of wellness and fitness amenities, with indoor-outdoor spaces to work out and unwind, and a dedicated team of specialists to rejuvenate body and mind.

7,300-yard

Greg Norman-designed Championship Golf Course

12-acre

Practice facility including a 9-hole Par 3 course

All 4

Grand Slam tennis court surfaces

48-slip

Private marina featuring a boutique market and cocktail bar