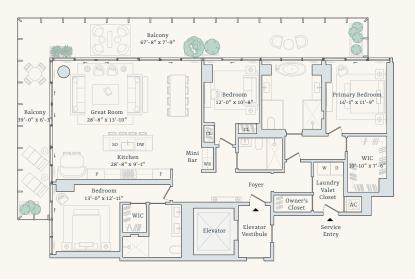

## Residence 6-14D

Three Bedrooms Interior: 2,162 square feet / 201 square meters
Three Bathrooms Exterior: 690 square feet / 64 square meters

**Total:** 2,852 square feet / 265 square meters

sales@shellbayresidences.com • +1 786-410-4291

#### **RESIDENCE FEATURES**

- · Gracious wraparound terraces
- · Private and semi-private elevator entries
- Gourmet kitchens with custom marble countertops, backsplash, and island
- Professional-grade appliance suite
- Open-concept layouts with generous living, dining, and entertaining areas
- Custom-designed furnishing packages available for purchase