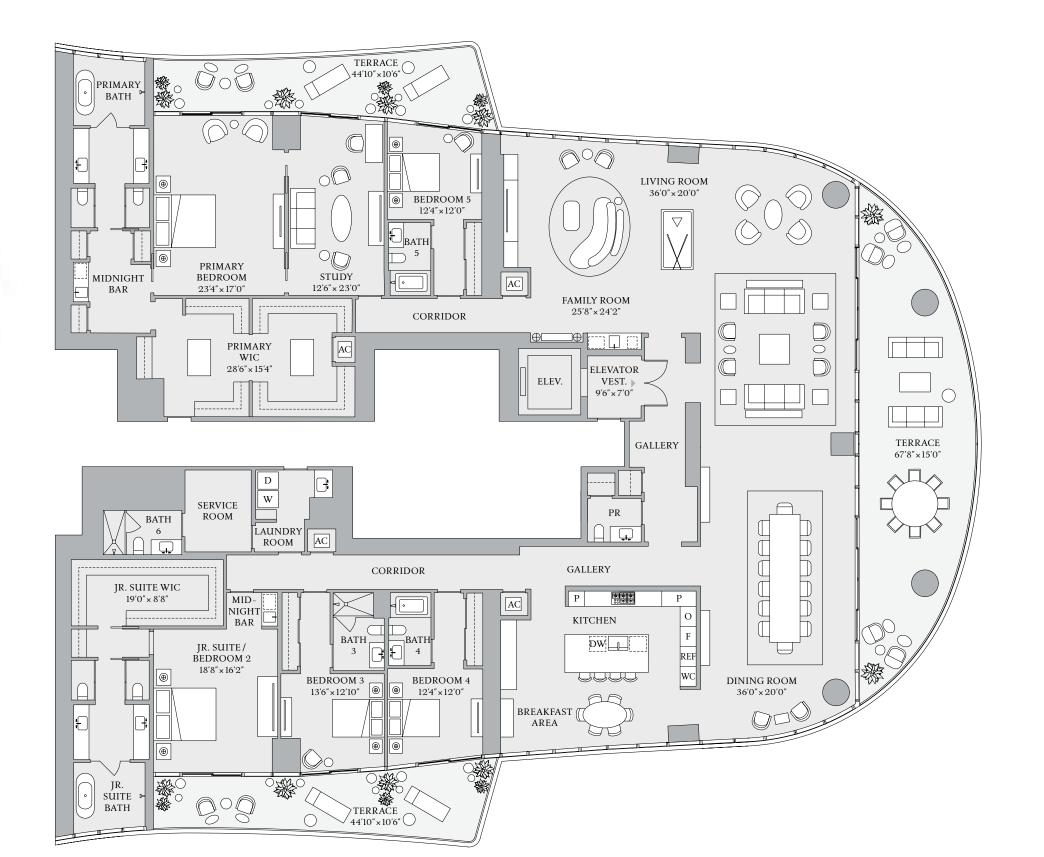

RESIDENCE

AB
FLOORS 21-30, 33-41

5 BEDROOMS
6 BATHROOMS
1 POWDER ROOM

INTERIOR
7,391 SF | 686.6 SQM
EXTERIOR
1,468 SF | 136.4 SQM

1809 Brickell Avenue, Miami, Florida 33129 MiamiSRR.com 786 713 3556

STREGIS
MIAMI
THE RESIDENCES

WARRE BAY WARRENE BAY

The dimensions stated for this Unit floor plan are approximate because there are various recognized methods for calculating the square footage of a Unit. The square footage of a Unit. The square footage of a Unit. The square footage of the exterior boundaries of the exterior boundaries of the exterior boundaries of the exterior walls to the centerline of interior demising walls without deductions for cutouts, curves, or architectural features. This method typically results in quoted dimensions greater than the dimensions that would be determined by using other accepted methods. The definition of "Unit" and the calculation method to be relied upon is set forth in Developer's prospectus and the method set forth in the Developer's prospectus may result in a square footage calculation less than the method used here. Dimensions and Unit configuration may change during construction. The furniture illustrated is not included with purchase; the floorplan layout is not a guaranty on your use of space. Consult the Developer's prospectus to understand the calculation of the Unit square footage and dimensions and what is included with purchase. Prices are not based on the square footage no matter the method of calculation of Unit dimensions and all prices are subject to change at any time.