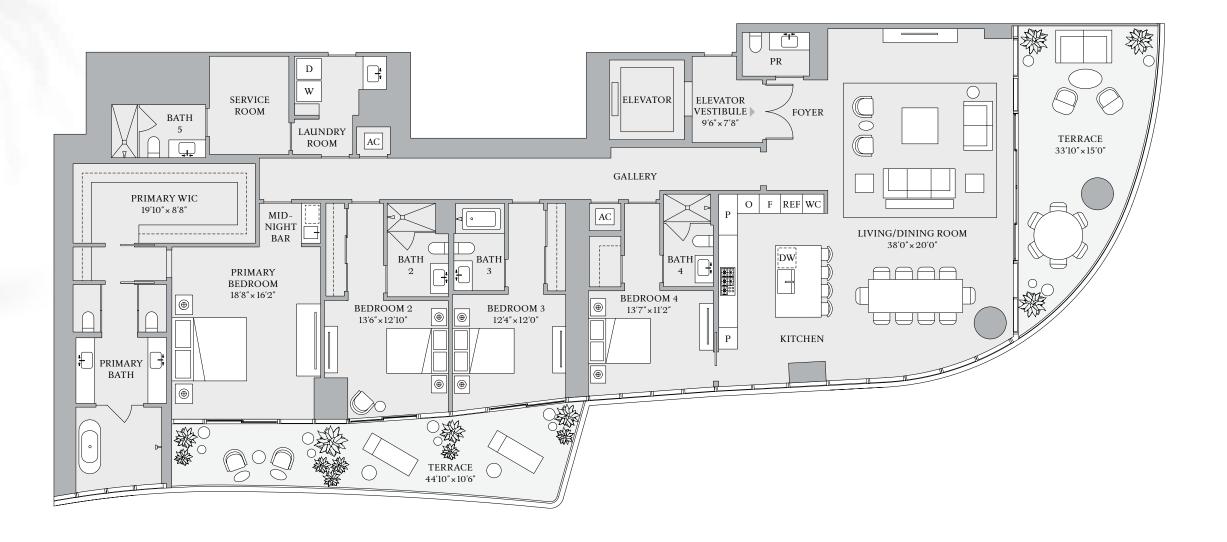

STREGIS
MIAMI
THE RESIDENCES

RESIDENCE

B FLOORS 21-30, 33-41

4 BEDROOMS

 $5 \ BATHROOMS \\$ 

1 POWDER ROOM

INTERIOR 3,679 SF | 341.8 SQM EXTERIOR 734 SF | 68.2 SQM

1809 Brickell Avenue, Miami, Florida 33129 MiamiSRR.com 786 713 3556

The dimensions stated for this Unit floor plan are approximate because there are various recognized methods for calculating the square footage of a Unit. The square footage of a Unit. The square footage of a Unit. The square footage of the exterior boundaries of the exterior walls to the centerline of interior demissing walls without deductions for cutouts, curves, or architectural features. This method typically results in quoted dimensions greater than the dimensions that would be determined by using other accepted methods. The definition of "Unit" and the calculation method to be relied upon is set forth in Developer's prospectus and the method set forth in the Developer's prospectus may result in a square footage calculation less than the method here. Dimensions and Unit configuration may change during construction. The furniture illustrated is not included with purchase. Prices are not based on the square footage no matter the method of calculation of Unit dimensions and all prices are subject to change at any time.