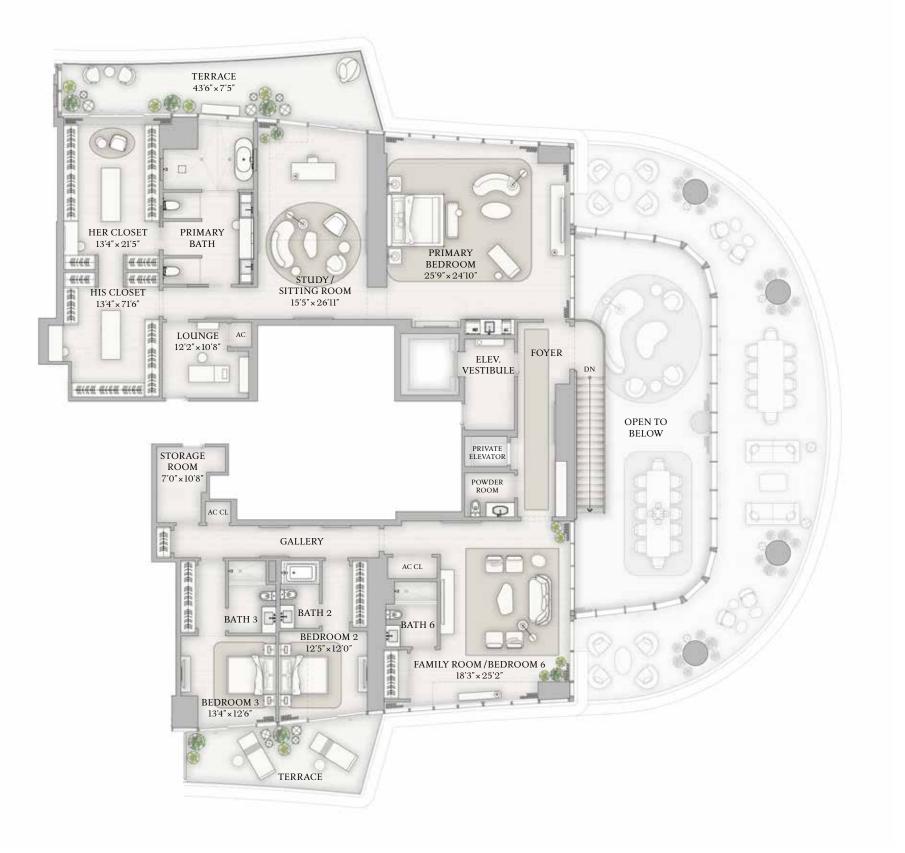

SKY VILLA

19 A

UPPER LEVEL

5 BEDROOMS | 7 BATHROOMS | 2 POWDER ROOMS
INTERIOR: 4,472 SF | 416 SQM EXTERIOR: 578 SF | 53 SQM
TOTAL INTERIOR: 9,277 SF | 862 SQM TOTAL EXTERIOR: 2,253 SF | 209 SQM

SKY VILLA

19 A

UPPER LEVEL INTERIOR 4,472 SF | 416 SQM UPPER LEVEL EXTERIOR 578 SF | 53 SQM

TOTAL INTERIOR
9,277 SF | 862 SQM

TOTAL EXTERIOR
2,253 SF | 209 SQM

5 BEDROOMS
7 BATHROOMS
2 POWDER ROOMS
DOUBLE HEIGHT GREAT ROOM
EXPANSIVE DOUBLE HEIGHT TERRACE
PRIMARY SUITE WITH OFFICE
FAMILY ROOM / GAME ROOM
FAMILY ROOM / BEDROOM 6
INTERNAL ELEVATOR
SERVICE SUITE