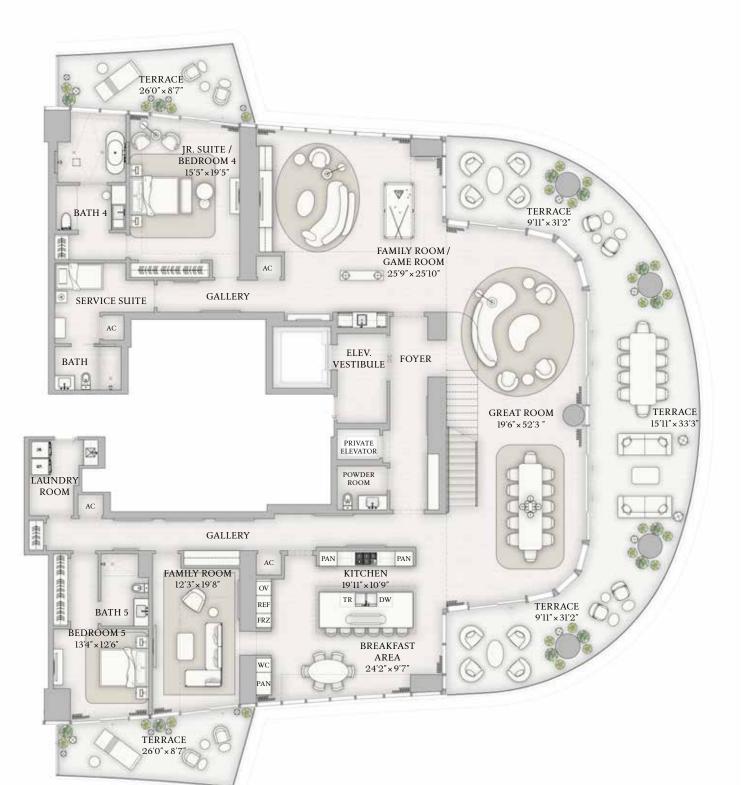

5 BEDROOMS | 7 BATHROOMS | 2 POWDER ROOMS
INTERIOR: 4,805 SF | 446 SQM EXTERIOR: 1,675 SF | 156 SQM
TOTAL INTERIOR: 9,277 SF | 862 SQM TOTAL EXTERIOR: 2,253 SF | 209 SQM

SKY VILLA

19 A

LOWER LEVEL INTERIOR 4,805 SF | 446 SQM LOWER LEVEL EXTERIOR 1,675 SF | 156 SQM

TOTAL INTERIOR
9,277 SF | 862 SQM

TOTAL EXTERIOR
2,253 SF | 209 SQM

5 BEDROOMS
7 BATHROOMS
2 POWDER ROOMS
DOUBLE HEIGHT GREAT ROOM
EXPANSIVE DOUBLE HEIGHT TERRACE
PRIMARY SUITE WITH OFFICE
FAMILY ROOM / GAME ROOM
FAMILY ROOM / BEDROOM 6
INTERNAL ELEVATOR
SERVICE SUITE