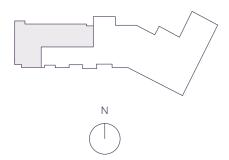

## VILLA 01 SITE PLAN

INTERIOR 8,835 SF

EXTERIOR 21,475 SF

\*

5 BEDROOMS
7.5 BATHROOMS
PRIVATE BAYFRONT YARD
SUMMER KITCHEN
FAMILY ROOM
WINE ROOM
STUDY
FITNESS STUDIO
PRIVATE GARAGE
SERVICE SUITE

## VILLA 01

INTERIOR 8,835 SF

EXTERIOR 21,475 SF

\*

5 BEDROOMS
7.5 BATHROOMS
PRIVATE BAYFRONT YARD
SUMMER KITCHEN
FAMILY ROOM
WINE ROOM
STUDY
FITNESS STUDIO
PRIVATE GARAGE
SERVICE SUITE