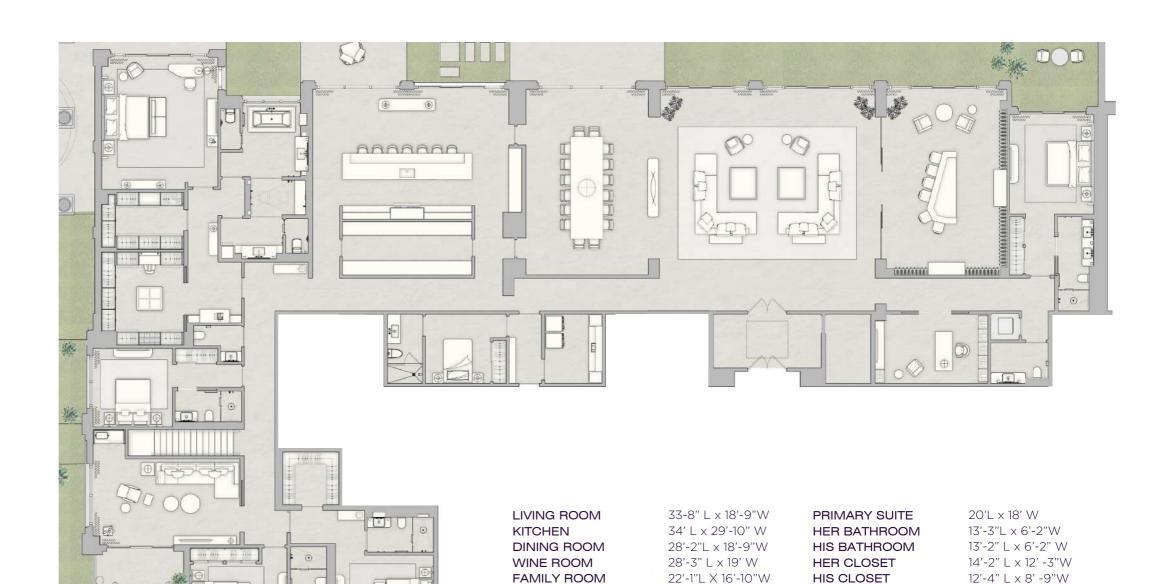

## VILLA 01 SITE PLAN

INTERIOR 8,835 SF

EXTERIOR 21,475 SF

\*

5 BEDROOMS
7.5 BATHROOMS
PRIVATE BAYFRONT YARD
SUMMER KITCHEN
FAMILY ROOM
WINE ROOM
STUDY
FITNESS STUDIO
PRIVATE GARAGE
SERVICE SUITE

## VILLA 01

INTERIOR 8,835 SF

EXTERIOR 21,475 SF

\*

5 BEDROOMS
7.5 BATHROOMS
PRIVATE BAYFRONT YARD
SUMMER KITCHEN
FAMILY ROOM
WINE ROOM
STUDY
FITNESS STUDIO
PRIVATE GARAGE
SERVICE SUITE

17'-5"L x 10'-8"W

26'-7"L x 17'-5" W

40'-2"L x 29'-11"W

STUDY

FITNESS STUDIO

SUMMER KITCHEN