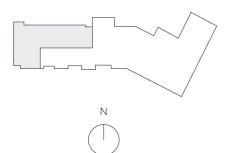

## VILLA 01 SITE PLAN

INTERIOR 8,835 SF

EXTERIOR 21,475 SF

\*

5 BEDROOMS
7.5 BATHROOMS
PRIVATE BAYFRONT YARD
SUMMER KITCHEN
FAMILY ROOM
WINE ROOM
STUDY
FITNESS STUDIO
PRIVATE GARAGE
SERVICE SUITE

## VILLA 01

INTERIOR 8,835 SF

EXTERIOR 21,475 SF

\*

5 BEDROOMS
7.5 BATHROOMS
PRIVATE BAYFRONT YARD
SUMMER KITCHEN
FAMILY ROOM
WINE ROOM
STUDY
FITNESS STUDIO
PRIVATE GARAGE
SERVICE SUITE