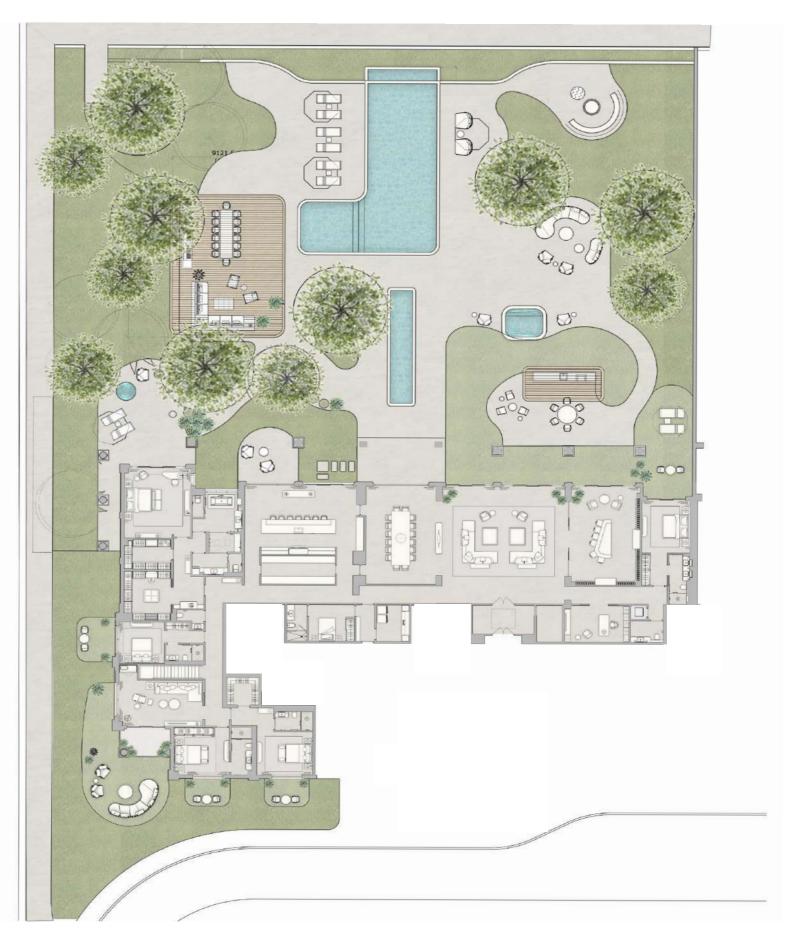

## VILLA 01 SITE PLAN

INTERIOR 8,835 SF

EXTERIOR 21,475 SF

\*

5 BEDROOMS
7.5 BATHROOMS
PRIVATE BAYFRONT YARD
SUMMER KITCHEN
FAMILY ROOM
WINE ROOM
STUDY
FITNESS STUDIO
PRIVATE GARAGE
SERVICE SUITE

## VILLA 01

INTERIOR 8,835 SF

EXTERIOR 21,475 SF

\*

5 BEDROOMS
7.5 BATHROOMS
PRIVATE BAYFRONT YARD
SUMMER KITCHEN
FAMILY ROOM
WINE ROOM
STUDY
FITNESS STUDIO
PRIVATE GARAGE
SERVICE SUITE

17'-5"L x 10'-8"W

26'-7"L x 17'-5" W

40'-2"L x 29'-11"W

STUDY

FITNESS STUDIO

SUMMER KITCHEN