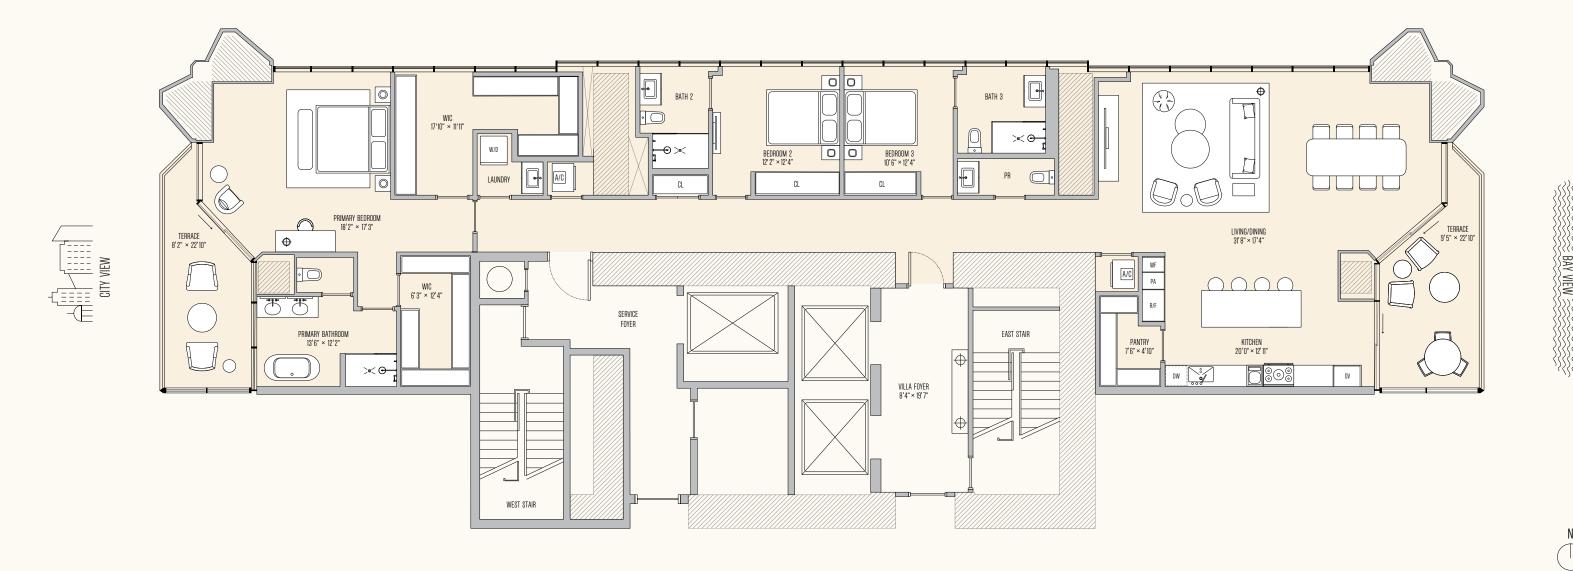

NE 3 BEDROOMS

The Condominium is not owned, developed, or sold by Major Food Groups or its affiliates ("MFG"). This condominium is being developed by 710 Edge Property, LLC, a Delaware limited liability company ("Developer"), which has not confirmed the accuracy of any of the statements or representations shall be deemed made by Developer and not by Terra, One Thousand Group or MFG and you agree to look solely to Developer (and not to Terra, One Thousand Group or MFG and you agree to look solely to Developer and not by Terra, One Thousand Group or MFG and you agree to look solely to Developer (and not to Terra, One Thousand Group or MFG and you agree to look solely to Developer and not by Terra, One Thousand Group or MFG and you agree to look solely to Developer and not by Terra, One Thousand Group or MFG and you agree to look solely to Developer (and not to Terra, One Thousand Group or MFG and you agree to look solely to Developer. All in the Condominium and not accommend the condominium and not accommend to the condominium. Such an offering circularly for the condominium and not accommend to the condominium and not accommend to the condominium and not accommend to the condominium. Such an offering circularly for the condominium and not accommend to the condomin