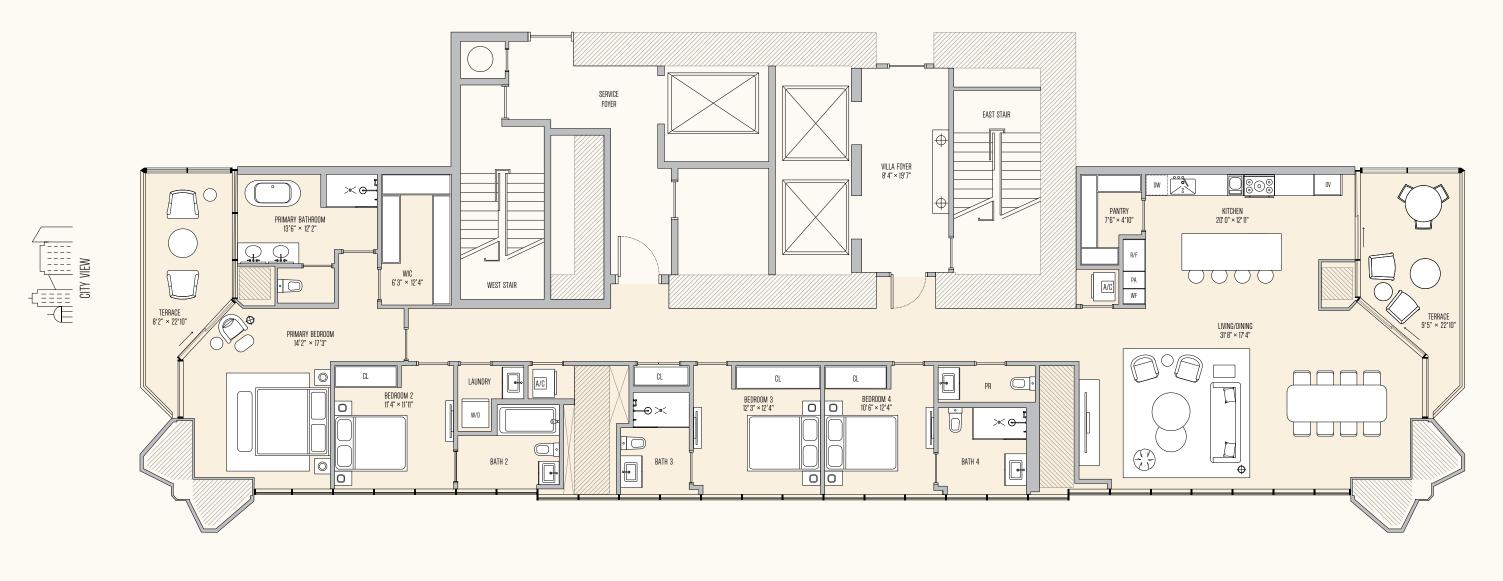

SE 4 BEDROOMS

The Condominium is not owned, developed, or sold by Major Food Groups or its affiliates ("MFG"). This condominium is being developed by 710 Edge Property, LLC, a Delaware limited liability company ("Developer", which has a limited right to use the trademarked names and logos of Terra, One Thousand Group and which uses the Villa marks under a license from MFG, which has not confirmed the accuracy of any of the statements or representations shall be deemed mode by Developer and not to Terra, One Thousand Group or MFG and you agree to look solely to Developer (and not to Terra, One Thousand Group or MFG and you agree to look solely to Developer (and not to Terra, One Thousand Group or MFG and you agree to look solely to Developer and not to Terra, One Thousand Group or not limit on the original point of the Condominium and in the prospectation of the Work or lores sole of units in the Condominium units in the C